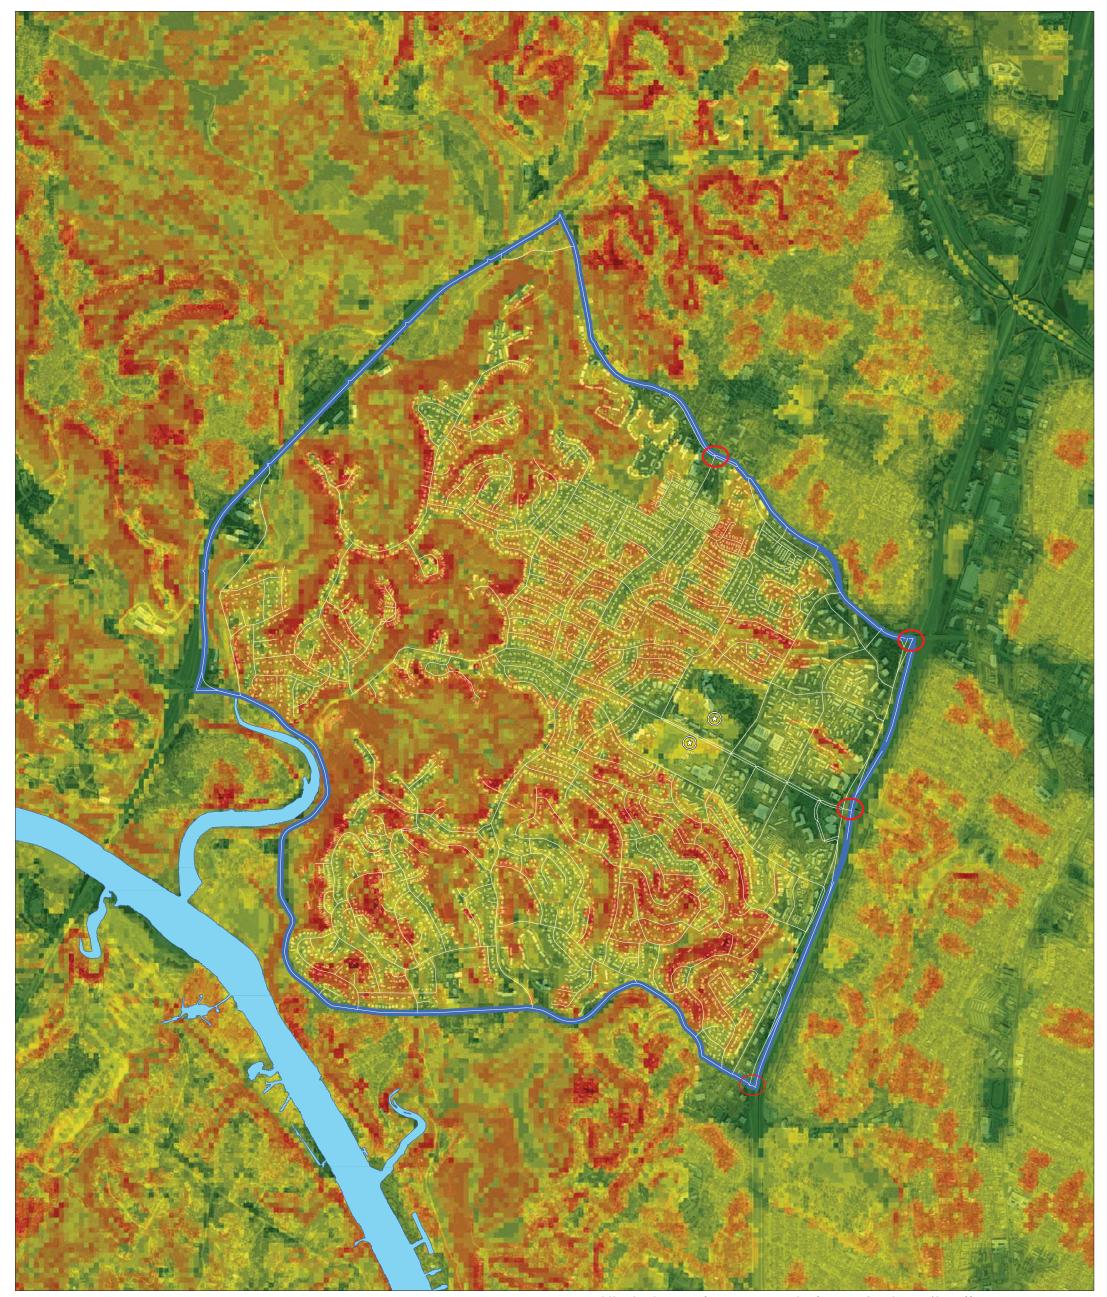

## NWACA Wildland Urban Interface Response Index Map

AFD Wildfire Division | Nate Casebeer | May 201

WIldland Urban Interface Response Index for NWACA Plus 1 Mile Buffer

**NWACA Boundary** S Temporary Evacuation Zone Community Exit Points