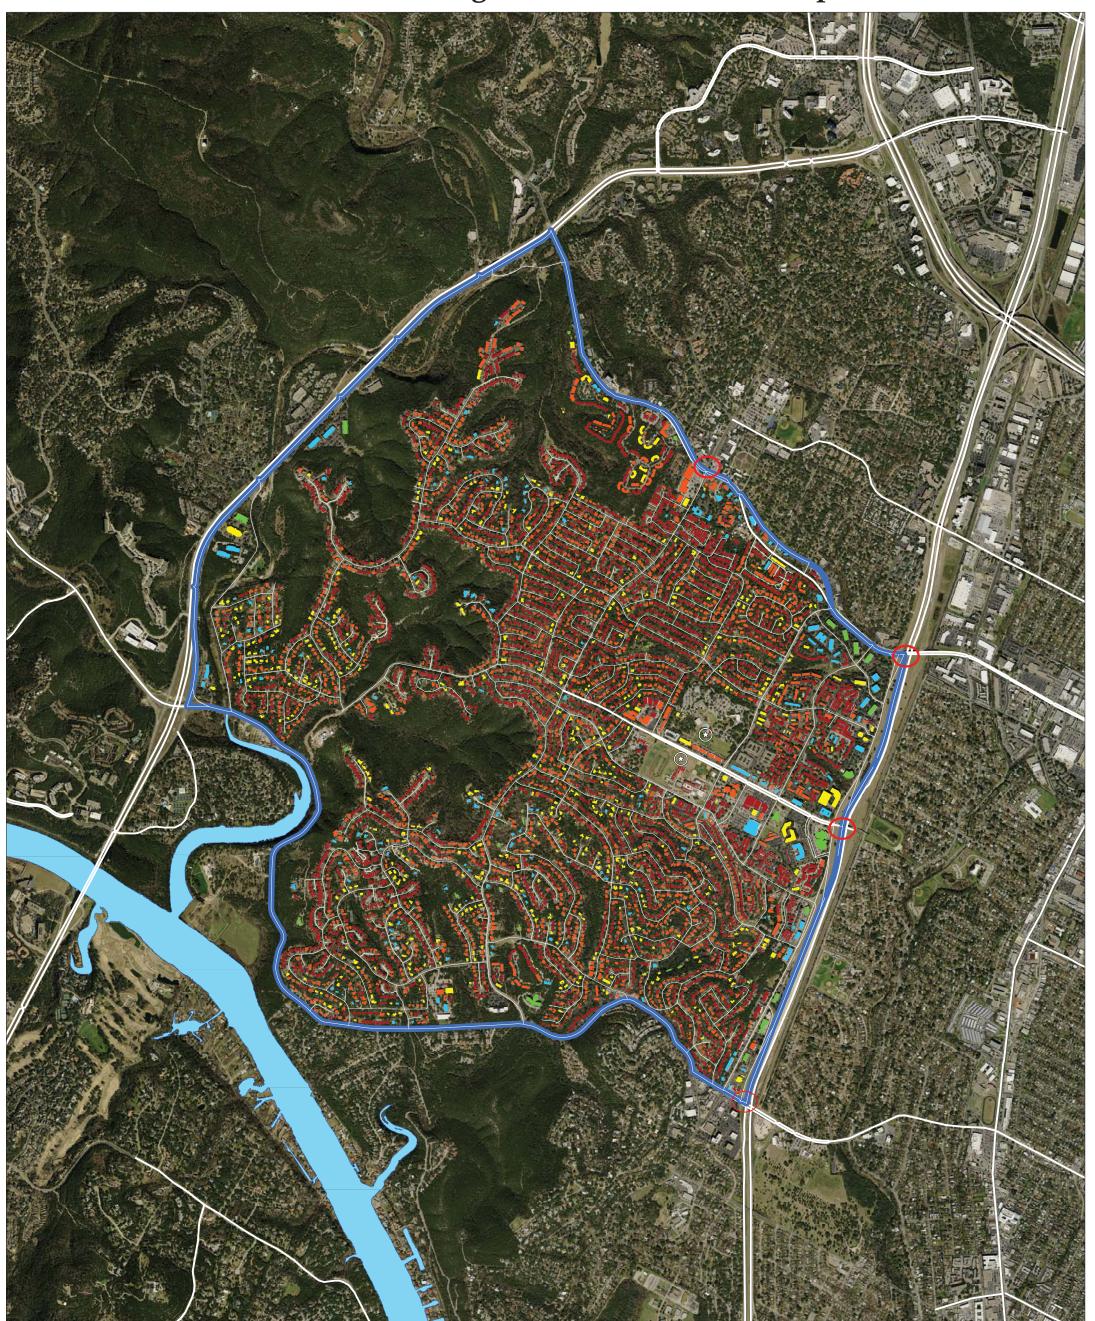

## NWACA Conflagration & Evacuation Map

AFD Wildfire Division | Nate Casebeer | May 2017

Ν

NWACA Boundary
Temporary Evacuation Zone
Community Exit Points

0 0.25 0.5 1 Miles

Distance in Feet

(Structure to Structure Proximity)